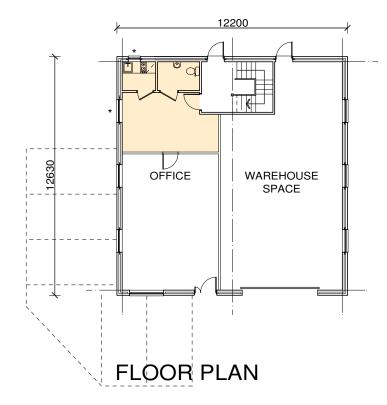

No responsibility is implied for the accuracy or for any conseq resulting from the miss use or alteration of this information.

Gross: 154.09m2 / 1658ft2 Nett 139.53m<sup>2</sup> / 1500ft<sup>2</sup> Office GIA: 51.49m<sup>2</sup> / 554ft<sup>2</sup>

PROJECT

LAMBS FARM BUSINESS PARK OFF BACK LANE, SWALLOWFIELD, BERKS.

Proposed Unit J2 Plan, Elevations & Section

| PURPOSE OF ISSUE Preliminary | DRAWN BY     | CHECKED BY  |                     |
|------------------------------|--------------|-------------|---------------------|
| PROJECT No L0583             | STATUS<br>S3 | REVISION P2 | SCALE @ A3<br>1:200 |