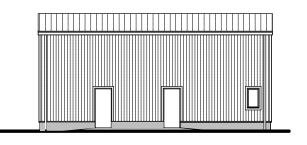

## PROTECTED REFUGE

Scale 1:100

SIDE ELEVATION

FRONT ELEVATION

SIDE ELEVATION

**REAR ELEVATION** 

Copyright is reserved Copying or reproduction of this drawing or electronic data with out the written permission of the legal owner is prohibited.

External Materials To Be:

Red Stock Facing Brickwork Plinth.

Kingspan o.e. Profiled Metal Composite Insulated Panel Cladding With Trim - Bamboo. Gutters - Vandyke Brown.

Windows & Entrance Door - White uPVC & P.C. Steel

Personnel Doors - P.C. Steel, Vandyke Brown.

Vehicle Doors - Up & Over Insulated Shutter Doors Colour Vandyke Brown.

Generally All Materials To Match Extg. Buildings

| P2  | 23/12/21 | Information Updated | RN - RN   |
|-----|----------|---------------------|-----------|
| P1  | 03/12/21 | For Comment         | RN - RN   |
| REV | DATE     | COMMENT             | CHK - APD |