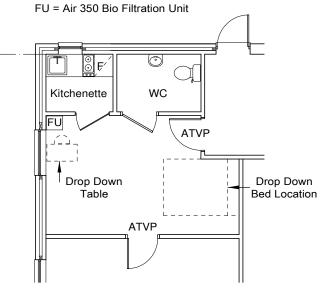

Air Tight Plasterboard Ceiling To Protected Refuge

## **MEZZANINE**

ATVP = Air Tight Door With Vision Panel

## PROTECTED REFUGE

Scale 1:100

SIDE ELEVATION

FRONT ELEVATION

SIDE ELEVATION

**REAR ELEVATION** 

Copyright is reserved Copying or reproduction of this drawing or electronic data with out the written permission of the legal owner is prohibited.