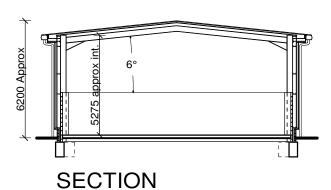

PROJECT

LAMBS FARM BUSINESS PARK OFF BACK LANE, SWALLOWFIELD, BERKS.

Proposed Unit J2 Plan, Elevations & Section

| PURPOSE OF ISSUE Preliminary | DRAWN BY     | CHECKED BY  |                     |
|------------------------------|--------------|-------------|---------------------|
| PROJECT No L0583             | STATUS<br>S3 | REVISION P2 | SCALE @ A3<br>1:200 |